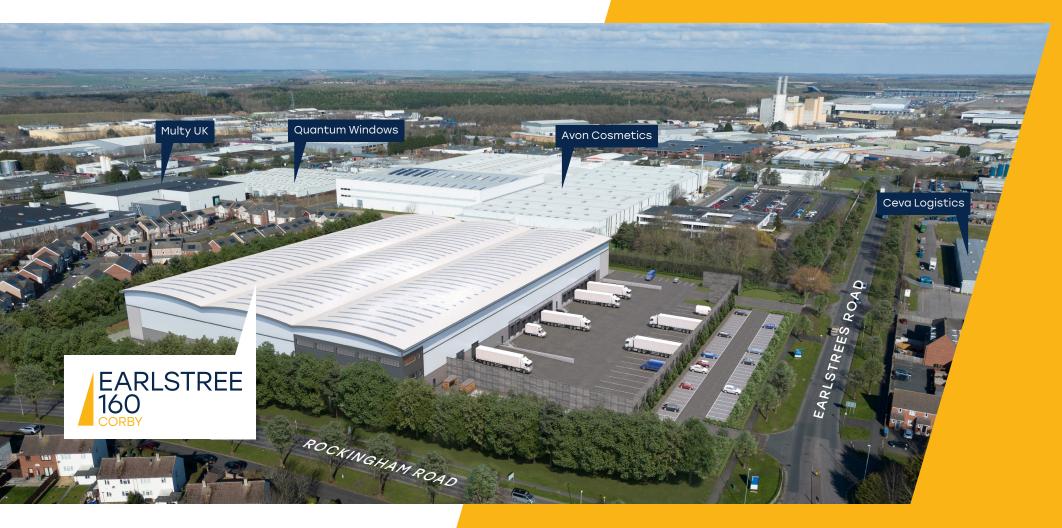

# Situation

Earlstree 160 is prominently located at the corner of Earlstrees and Rockingham Road on the Earlstrees Industrial Estate to the north of Corby.

The Estate benefits from excellent access to the main road infrastructure including the A43, A14 and A47.