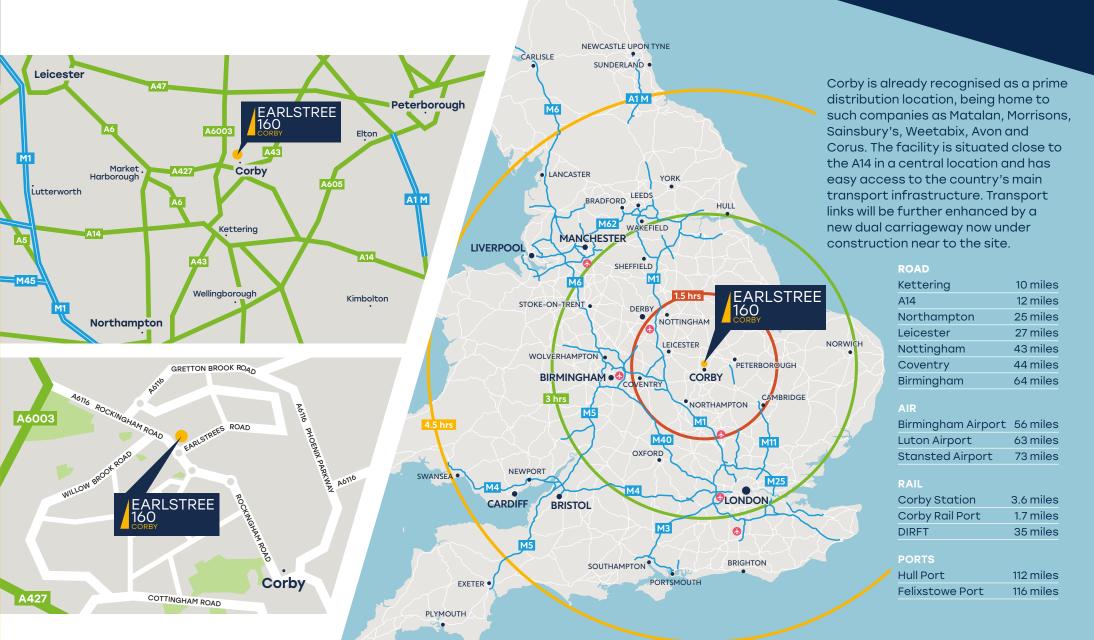

## Location

# Situation

Earlstree 160 is prominently located at the corner of Earlstrees and Rockingham Road on the Earlstrees Industrial Estate to the north of Corby.

The Estate benefits from excellent access to the main road infrastructure including the A43, A14 and A47.