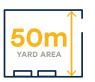

## **Specification**

Earlstree 160 will be built to achieve BREAM rating of "Very Good" and an EPC A Rating.