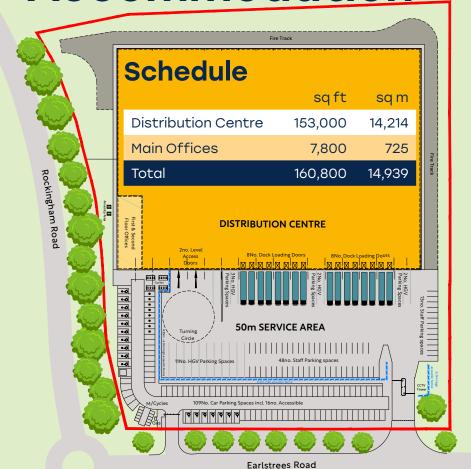

# EARLSTREE 160 CORBY

Earlstrees Industrial Estate / Corby / NN17 4AZ

Industrial/ Logistics Unit 160,800 sq ft

Practical Completion Q3 2024

# Situation

Earlstree 160 is prominently located at the corner of Earlstrees and Rockingham Road on the Earlstrees Industrial Estate to the north of Corby.

The Estate benefits from excellent access to the main road infrastructure including the A43, A14 and A47.





## Location





## Accommodation





## **Specification**























Earlstree 160 will be built to achieve BREAM rating of "Very Good" and an EPC A Rating.

### **Contacts**



### **Tom Kimbell**

tom.kimbell@cushwake.com 07920 005 471



### **Richard Baker**

richardbaker@prop-search.com 07725 834 136



### **Richard Potter**

richard@plcommercial.co.uk 07795 668 490 MISREPRESENTATION ACT: Burbage Realty, Prop-Search and Potter Learoyd Commercial for themselves and for the vendors or lessors of this property, whose agents give notice that: a) all particulars are set out as general outline only for the guidance of intending purchasers or lessees, and do not comprise part of an offer or contract: b) all descriptions, dimensions, references to condition and necessary permissions for use and occupation, and o