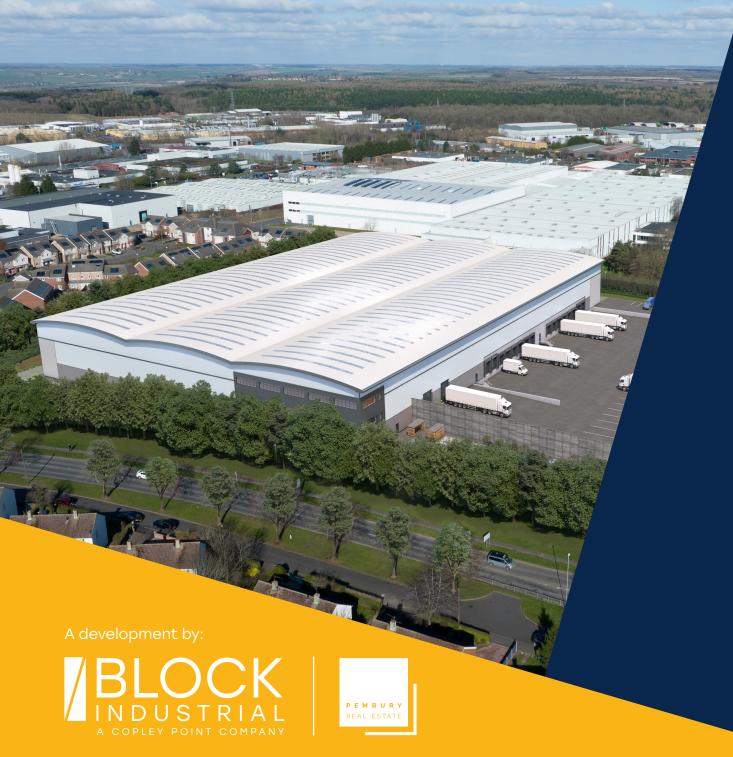

# EARLSTREE 160 CORBY

Earlstrees Industrial Estate / Corby / NN17 4AZ

Industrial/ Logistics Unit 160,800 sq ft

Practical Completion Q3 2024