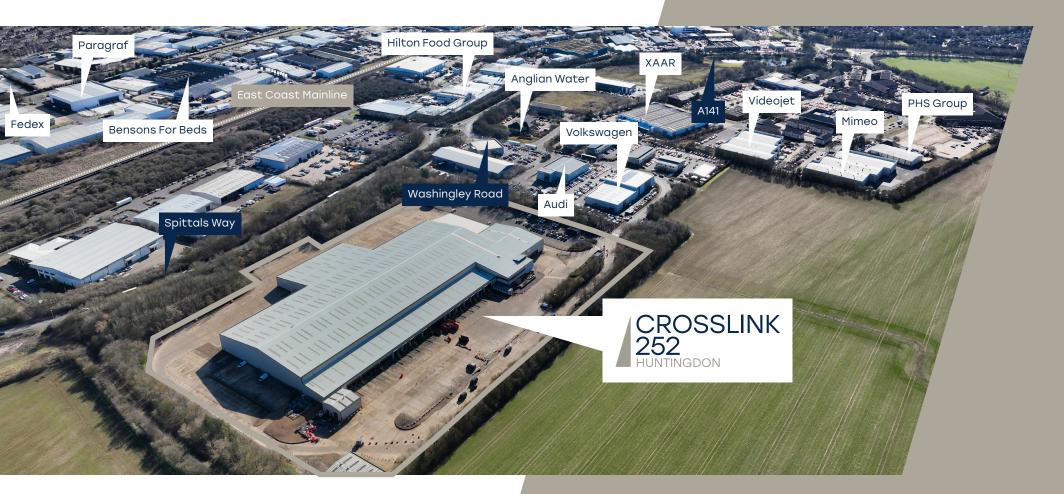

## Situation

CROSSLINK 252

CrossLink 252 is located on Washingley Road just off the A141, providing excellent access to the main arterial route of the A14 and A1 via Junction 14 which is located 3.5 miles west of the unit. Huntingdon train station is less than 2 miles south of the site and provides regular services into London to the south and Peterborough to the north.

The local area occupiers include Meridian Audio, Volkswagen, DX Express, Hilton Food Group, Mimeo and many more.

## Location