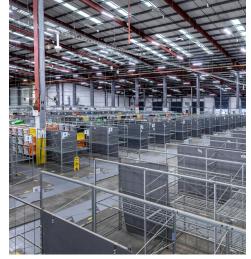

## **Specification**

# Accommodation Summary

| Description                          | CrossLink 252                                                       |
|--------------------------------------|---------------------------------------------------------------------|
| Permitted Use                        | B1/B2 (General<br>Industrial) &<br>B8 (Storage and<br>Distribution) |
| EPC                                  | С                                                                   |
| Site Area                            | 21 acres                                                            |
| Site Coverage                        | 27%                                                                 |
| Yard Depth                           | 40-65m                                                              |
| Total Area (sq ft)                   | 251,746                                                             |
| Warehouse (sq ft)                    | 210,704                                                             |
| Battery Charge Area & Stores (sq ft) | 14,230                                                              |
| Main Office & Canteen (sq ft)        | 17,502                                                              |
| Vehicle Maintenace (sq ft)           | 5,769                                                               |
| Bailing Area (sqft)                  | 2,153                                                               |
| Transport Offices (sqft)             | 947                                                                 |
| Gatehouse (sq ft)                    | 441                                                                 |
| Dock Level Loading Doors             | 40                                                                  |
| Level Access Loading Doors           | 6                                                                   |
| Clear Internal Height                | 10m                                                                 |
| HGV Spaces                           | 39                                                                  |
| Car Parking Spaces                   | 176                                                                 |
| Power Supply*                        | 650 kVA                                                             |
| ***                                  |                                                                     |