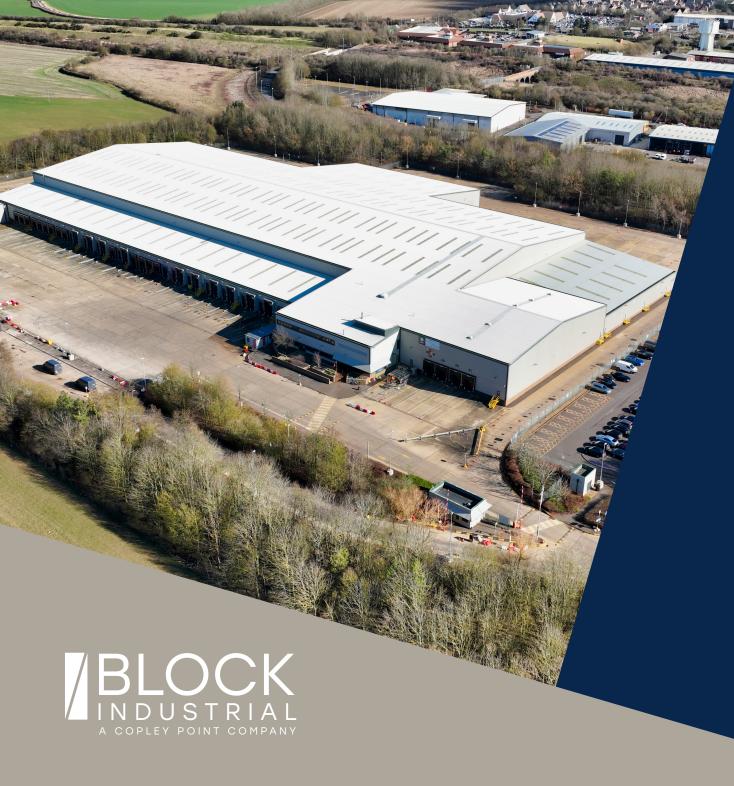

## CROSSLINK 252 HUNTINGDON

Washingley Road / Huntingdon / Cambs / PE29 6SY

**TO LET** 

Distribution Warehouse 251,746 sq ft (23,388 sq m)

Occupation from June 2024

# Accommodation Summary

| Description                          | CrossLink 252                                                       |
|--------------------------------------|---------------------------------------------------------------------|
| Permitted Use                        | B1/B2 (General<br>Industrial) &<br>B8 (Storage and<br>Distribution) |
| EPC                                  | С                                                                   |
| Site Area                            | 21 acres                                                            |
| Site Coverage                        | 27%                                                                 |
| Yard Depth                           | 40-65m                                                              |
| Total Area (sq ft)                   | 251,746                                                             |
| Warehouse (sq ft)                    | 210,704                                                             |
| Battery Charge Area & Stores (sq ft) | 14,230                                                              |
| Main Office & Canteen (sq ft)        | 17,502                                                              |
| Vehicle Maintenace (sq ft)           | 5,769                                                               |
| Bailing Area (sqft)                  | 2,153                                                               |
| Transport Offices (sqft)             | 947                                                                 |
| Gatehouse (sq ft)                    | 441                                                                 |
| Dock Level Loading Doors             | 40                                                                  |
| Level Access Loading Doors           | 6                                                                   |
| Clear Internal Height                | 10m                                                                 |
| HGV Spaces                           | 39                                                                  |
| Car Parking Spaces                   | 176                                                                 |
| Power Supply*                        | 650 kVA                                                             |
| ***                                  |                                                                     |