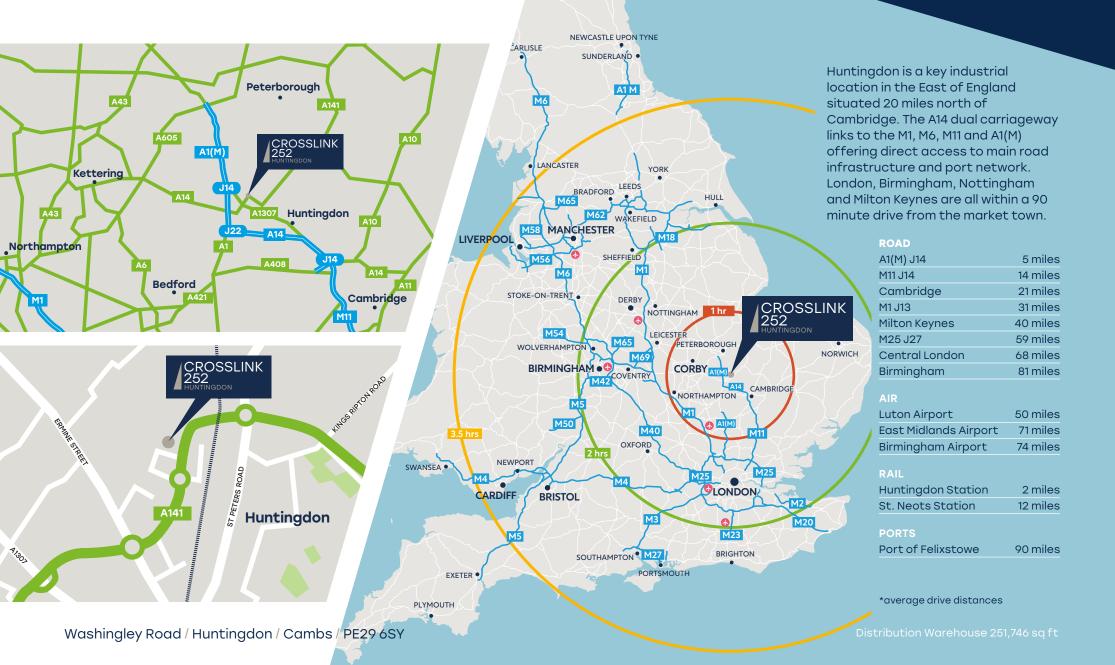

## Situation

CROSSLINK 252

CrossLink 252 is located on Washingley Road just off the A141, providing excellent access to the main arterial route of the A14 and A1 via Junction 14 which is located 3.5 miles west of the unit. Huntingdon train station is less than 2 miles south of the site and provides regular services into London to the south and Peterborough to the north.

The local area occupiers include Meridian Audio, Volkswagen, DX Express, Hilton Food Group, Mimeo and many more.

## Location