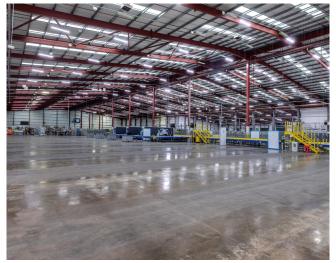

## **Specification**

# Accommodation Summary

| Description                          | CrossLink 252                                                       |
|--------------------------------------|---------------------------------------------------------------------|
| Permitted Use                        | B1/B2 (General<br>Industrial) &<br>B8 (Storage and<br>Distribution) |
| EPC                                  | С                                                                   |
| Site Area                            | 21 acres                                                            |
| Site Coverage                        | 27%                                                                 |
| Yard Depth                           | 40-65m                                                              |
| Total Area (sq ft)                   | 251,746                                                             |
| Warehouse (sq ft)                    | 210,704                                                             |
| Battery Charge Area & Stores (sq ft) | 14,230                                                              |
| Main Office & Canteen (sq ft)        | 17,502                                                              |
| Vehicle Maintenace (sq ft)           | 5,769                                                               |
| Bailing Area (sqft)                  | 2,153                                                               |
| Transport Offices (sqft)             | 947                                                                 |
| Gatehouse (sq ft)                    | 441                                                                 |
| Dock Level Loading Doors             | 40                                                                  |
| Level Access Loading Doors           | 6                                                                   |
| Clear Internal Height                | 10m                                                                 |
| HGV Spaces                           | 39                                                                  |
| Car Parking Spaces                   | 176                                                                 |
| Power Supply*                        | 650 kVA                                                             |
| ***                                  |                                                                     |