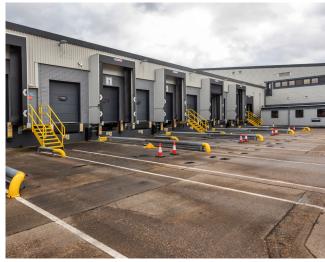

# Accommodation Summary

| Description                          | CrossLink 252                                                       |
|--------------------------------------|---------------------------------------------------------------------|
| Permitted Use                        | B1/B2 (General<br>Industrial) &<br>B8 (Storage and<br>Distribution) |
| EPC                                  | С                                                                   |
| Site Area                            | 21 acres                                                            |
| Site Coverage                        | 27%                                                                 |
| Yard Depth                           | 40-65m                                                              |
| Total Area (sq ft)                   | 251,746                                                             |
| Warehouse (sq ft)                    | 210,704                                                             |
| Battery Charge Area & Stores (sq ft) | 14,230                                                              |
| Main Office & Canteen (sq ft)        | 17,502                                                              |
| Vehicle Maintenace (sq ft)           | 5,769                                                               |
| Bailing Area (sqft)                  | 2,153                                                               |
| Transport Offices (sqft)             | 947                                                                 |
| Gatehouse (sq ft)                    | 441                                                                 |
| Dock Level Loading Doors             | 40                                                                  |
| Level Access Loading Doors           | 6                                                                   |
| Clear Internal Height                | 10m                                                                 |
| HGV Spaces                           | 39                                                                  |
| Car Parking Spaces                   | 176                                                                 |
| Power Supply*                        | 650 kVA                                                             |
| ***                                  |                                                                     |

## **Specification**