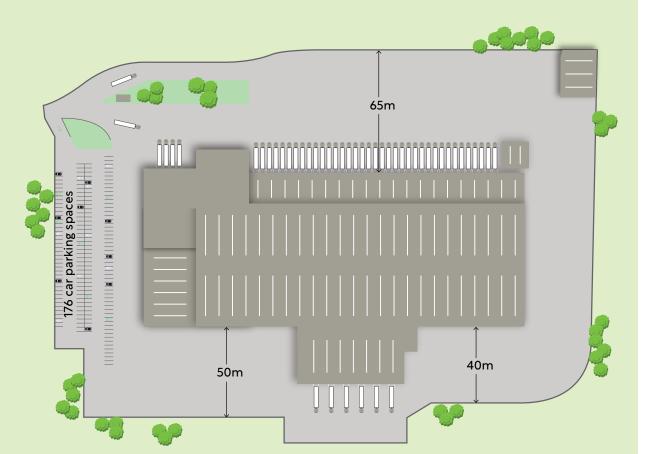

# Accommodation Summary

| Description                          | CrossLink 252                                                       |
|--------------------------------------|---------------------------------------------------------------------|
| Permitted Use                        | B1/B2 (General<br>Industrial) &<br>B8 (Storage and<br>Distribution) |
| EPC                                  | С                                                                   |
| Site Area                            | 21 acres                                                            |
| Site Coverage                        | 27%                                                                 |
| Yard Depth                           | 40-65m                                                              |
| Total Area (sq ft)                   | 251,746                                                             |
| Warehouse (sq ft)                    | 210,704                                                             |
| Battery Charge Area & Stores (sq ft) | 14,230                                                              |
| Main Office & Canteen (sq ft)        | 17,502                                                              |
| Vehicle Maintenace (sq ft)           | 5,769                                                               |
| Bailing Area (sqft)                  | 2,153                                                               |
| Transport Offices (sqft)             | 947                                                                 |
| Gatehouse (sq ft)                    | 441                                                                 |
| Dock Level Loading Doors             | 40                                                                  |
| Level Access Loading Doors           | 6                                                                   |
| Clear Internal Height                | 10m                                                                 |
| HGV Spaces                           | 39                                                                  |
| Car Parking Spaces                   | 176                                                                 |
| Power Supply*                        | 650 kVA                                                             |
| ***                                  |                                                                     |

## Location