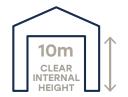

# Accommodation Summary

| Description                          | CrossLink 252                                                       |
|--------------------------------------|---------------------------------------------------------------------|
| Permitted Use                        | B1/B2 (General<br>Industrial) &<br>B8 (Storage and<br>Distribution) |
| EPC                                  | С                                                                   |
| Site Area                            | 21 acres                                                            |
| Site Coverage                        | 27%                                                                 |
| Yard Depth                           | 40-65m                                                              |
| Total Area (sq ft)                   | 251,746                                                             |
| Warehouse (sq ft)                    | 210,704                                                             |
| Battery Charge Area & Stores (sq ft) | 14,230                                                              |
| Main Office & Canteen (sq ft)        | 17,502                                                              |
| Vehicle Maintenace (sq ft)           | 5,769                                                               |
| Bailing Area (sqft)                  | 2,153                                                               |
| Transport Offices (sqft)             | 947                                                                 |
| Gatehouse (sq ft)                    | 441                                                                 |
| Dock Level Loading Doors             | 40                                                                  |
| Level Access Loading Doors           | 6                                                                   |
| Clear Internal Height                | 10m                                                                 |
| HGV Spaces                           | 39                                                                  |
| Car Parking Spaces                   | 176                                                                 |
| Power Supply*                        | 650 kVA                                                             |
| ***                                  |                                                                     |